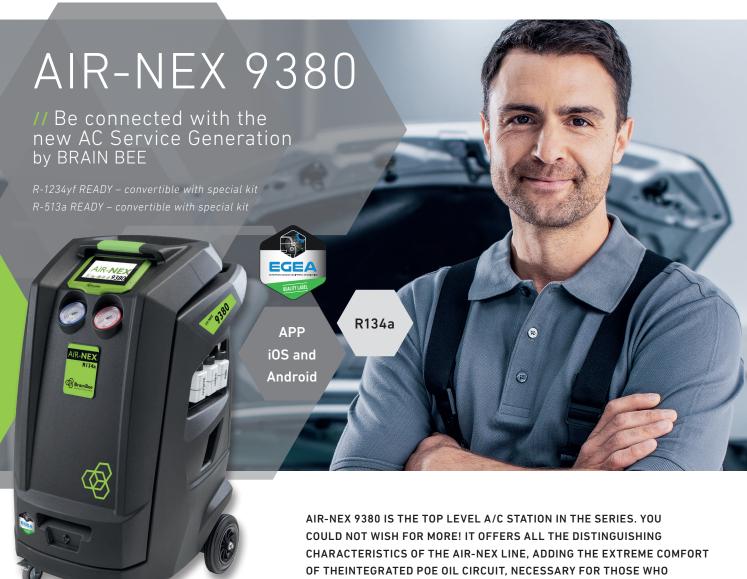

FREQUENTLY SERVICE HYBRID OR ELECTRIC CARS, ALTERNATING WITH CARS WITH TRADITIONAL ENGINES.

AIR-NEX 9380, for R134a systems, is easily convertible into R-1234yf, or if necessary, also in the new R513a, as well as it is possible to extend its functions thanks to the optional integration with the instruments of selfdiagnosis BRAIN BEE.

The integration of our special app is innovative and useful, as it is able to control, service and remote the display. This makes it to a practical and interactive tool and aims at winning the customers' loyalty.