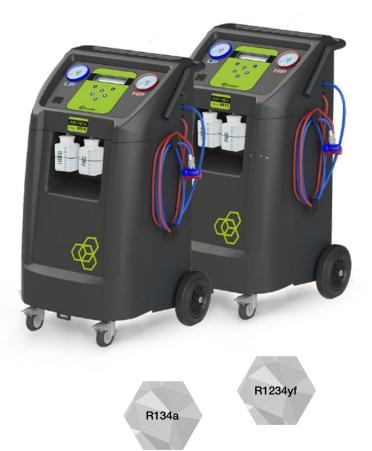

## AIR-NEX 9310 and AIR-NEX 9410

With AIR-NEX 9310 (R134a) and AIR-NEX 9410 (R1234yf) your workshop can advance to the highest technological level in air conditioning servicing without major investment, while also guaranteeing maximum quality.

This station incorporates all the technical finesse of our large BRAIN BEE AC stations. It is compact, mobile and sturdy. Using the AIR-NEX line is simple and intuitive, making them a

Key features

- Supercharge<sup>®</sup>
- Long Life Pump<sup>®</sup>
- Automatic oil injection
- Export of reports as PDF files via USB pen drive
- Easy activation via App
- Oil Clean function
- Autom. purging of non-condensing gas (manual for AIR-NEX 9310)
- Oil bottles: 2 (fresh oil, used oil)
- Made by MAHLE